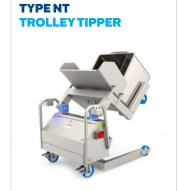

# work hard lift smart

## **OUR MACHINES** SOLUTIONS EXAMPLES



























**TAILOR-MADE MACHINE?** 

Do you need a custom-made lifting & tipping machine? Please contact us at:

WWW.BACKSAVER.NL

# Mobile lifting & tipping solutions

Backsaver specializes in the manufacture of high-quality stainless-steel lifting and tipping machinery. Designed to

meet the strict hygiene and safety regulations of the food industry, our machines are now a trusted solution for companies across various sectors around the globe. Backsavers enhance efficiency, improve workplace safety, and optimize production processes.

BACK Saver work hard lift smart.

Being mobile, makes them a flexible solution for dynamic production environments. With a wide range of upgrades, our

machines seamlessly integrate into any production line. The Backsaver brand was born out of a gro