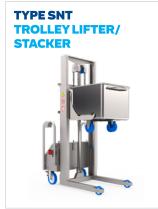

# work hard lift smart

## **OUR MACHINES** SOLUTIONS EXAMPLES



























**TAILOR-MADE MACHINE?** 

Do you need a custom-made lifting & tipping machine? Please contact us at:

WWW.BACKSAVER.NL

# Mobile lifting & tipping solutions

Backsaver specializes in the manufacture of high-quality stainless-steel lifting and tipping machinery. Designed to

meet the strict hygiene and safety regulations of the food industry, our machines are now a trusted solution for companies across various sectors around the globe. Backsavers enhance efficiency, improve workplace safety, and optimize production processes.

BACK Saver work hard lift smart.

Being mobile, makes them a flexible solution for dynamic production environments. With a wide range of upgrades, our

machines seamlessly integrate into any production line. The Backsaver brand was born out of a growing