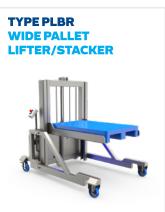

# work hard lift smart

## **OUR MACHINES** SOLUTIONS EXAMPLES



























**TAILOR-MADE MACHINE?** 

Do you need a custom-made lifting & tipping machine? Please contact us at:

WWW.BACKSAVER.NL

# Mobile lifting & tipping solutions

Backsaver specializes in the manufacture of high-quality stainless-steel lifting and tipping machinery. Designed to

meet the strict hygiene and safety regulations of the food industry, our machines are now a trusted solution for companies across various sectors around the globe. Backsavers enhance efficiency, improve workplace safety, and optimize production processes.

BACK Saver work hard lift smart.

Being mobile, makes them a flexible solution for dynamic production environments. With a wide range of upgrades, our

machines seamlessly integrate into any production line. The Backsaver brand was born out of a growing demand