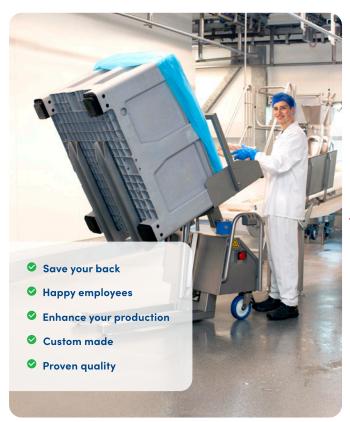

# Mobile lifting & tipping solutions

Backsaver specializes in the manufacture of high-quality stainless-steel lifting and tipping machinery. Designed to

meet the strict hygiene and safety regulations of the food industry, our machines are now a trusted solution for companies across various sectors around the globe. Backsavers enhance efficiency, improve workplace safety, and optimize production processes.

BACK Saver work hard lift smart.

Being mobile, makes them a flexible solution for dynamic production environments. With a wide range of upgrades, our

machines seamlessly integrate into any production line. The Backsaver brand was born out of a growing demand for easy-